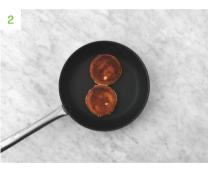

## Toast the Sandwich

- Place a large pan over medium heat with a light drizzle of **oil**.
- Once hot, add the toastie and cover with a lid.
- Allow the **buns** to toast and the **cheese** to melt, pressing down occasionally with a spatula or heavy-bottomed pan, 3-5 mins each side.