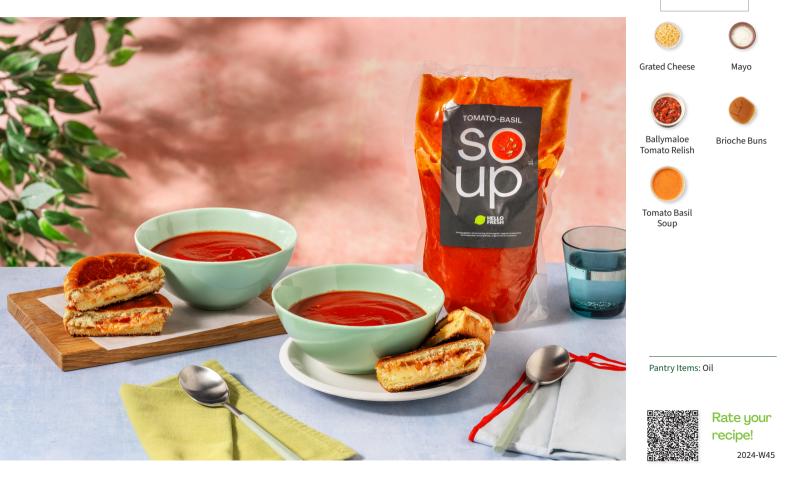

## Ingredients

|                          | Quantity  |
|--------------------------|-----------|
| Grated Cheese            | 50 g      |
| Мауо                     | 2 sachets |
| Ballymaloe Tomato Relish | 1 pot     |
| Brioche Buns             | 2 units   |
| Tomato Basil Soup        | 1000 ml   |