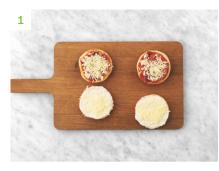

#### Fill the Toastie

- Heat the **soup** per packet instructions
- Meanwhile, gently flatten the **brioche buns** with your hands.
- Spread **mayo** over the cut side of each **bun** base.
- Sprinkle the **cheese** on top.
- Spread the **Ballymaloe relish** over the cut side of the **bun** lid and pop on top of the **cheese**.